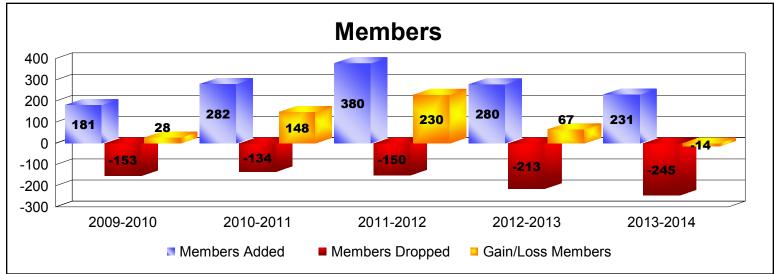

District LA 5

As of June 2014 Cumulative

| Year      | New<br>Clubs | Dropped<br>Clubs | Gain/<br>Loss<br>Clubs | New<br>Members | Charter<br>Members | Reinstate<br>Members | Transfer<br>Members | Total<br>Member<br>Added | Total<br>Members<br>Dropped | Gain/<br>Loss<br>Members |
|-----------|--------------|------------------|------------------------|----------------|--------------------|----------------------|---------------------|--------------------------|-----------------------------|--------------------------|
| 2009-2010 | 0            | 0                | 0                      | 178            | 0                  | 3                    | 0                   | 181                      | -153                        | 28                       |
| 2010-2011 | 3            | 0                | 3                      | 186            | 84                 | 11                   | 1                   | 282                      | -134                        | 148                      |
| 2011-2012 | 5            | -1               | 4                      | 189            | 189                | 2                    | 0                   | 380                      | -150                        | 230                      |
| 2012-2013 | 1            | 0                | 1                      | 193            | 84                 | 1                    | 2                   | 280                      | -213                        | 67                       |
| 2013-2014 | 1            | -1               | 0                      | 195            | 31                 | 5                    | 0                   | 231                      | -245                        | -14                      |
| Average   | 2            | 0                | 2                      | 188            | 78                 | 4                    | 1                   | 271                      | -179                        | 92                       |