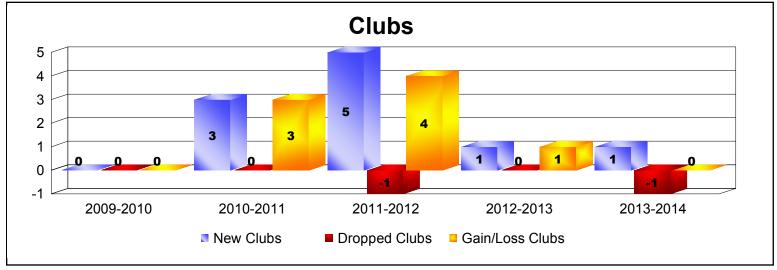

District LA 5

As of June 2014 Cumulative

| Year      | New<br>Clubs | Dropped<br>Clubs | Gain/<br>Loss<br>Clubs | New<br>Members | Charter<br>Members | Reinstate<br>Members | Transfer<br>Members | Total<br>Member<br>Added | Total<br>Members<br>Dropped | Gain/<br>Loss<br>Members |
|-----------|--------------|------------------|------------------------|----------------|--------------------|----------------------|---------------------|--------------------------|-----------------------------|--------------------------|
| 2009-2010 | 0            | 0                | 0                      | 178            | 0                  | 3                    | 0                   | 181                      | -153                        | 28                       |
| 2010-2011 | 3            | 0                | 3                      | 186            | 84                 | 11                   | 1                   | 282                      | -134                        | 148                      |
| 2011-2012 | 5            | -1               | 4                      | 189            | 189                | 2                    | 0                   | 380                      | -150                        | 230                      |
| 2012-2013 | 1            | 0                | 1                      | 193            | 84                 | 1                    | 2                   | 280                      | -213                        | 67                       |
| 2013-2014 | 1            | -1               | 0                      | 195            | 31                 | 5                    | 0                   | 231                      | -245                        | -14                      |
| Average   | 2            | 0                | 2                      | 188            | 78                 | 4                    | 1                   | 271                      | -179                        | 92                       |